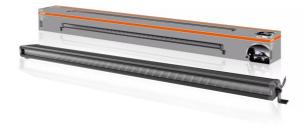

# Lightbar VX1000-CB SM

# Bringing light to life with OSRAM LEDriving driving and working lights

Considerable foresight on dark country roads, forest paths, off the beaten tracks, off-road and on-road- this can be achieved with the OSRAM LEDriving Lightbar VX1000-CB SM. With its 36 powerful, high-performance OSRAM long-life LEDs, the VX1000-CB SM has a range of up to 525 meters and thus offers the driver impressive foresight on-road and off-road. Even in dim light and reduced visibility due to external environmental influences, the OSRAM LEDriving Lightbar VX1000-CB SM with up to 6000 Kelvin can provide conditions similar to daylight. The power package with up to 6000 lumens of luminosity scores with