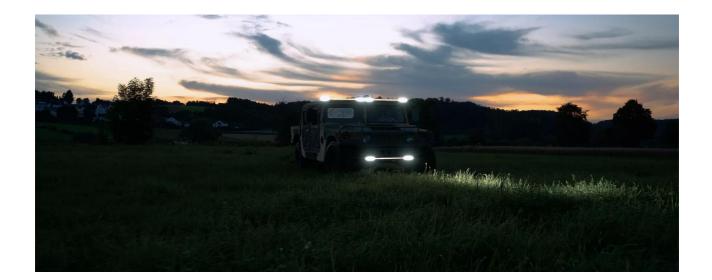

# Bringing light to life with OSRAM LEDriving driving and working lights

Considerable foresight on dark country roads, forest paths, off the beaten tracks, off-road and on-road- this can be achieved with the OSRAM LEDriving Lightbar VX1000-CB SM. With its 36 powerful, high-performance OSRAM long-life LEDs, the VX1000-CB SM has a range of up to 525 meters and thus offers the driver impressive foresight on-road and off-road. Even in dim light and reduced visibility due to external environmental influences, the OSRAM LEDriving Lightbar VX1000-CB SM with up to 6000 Kelvin can provide conditions similar to daylight. The power package with up to 6000 lumens of luminosity scores with

Whether on-road or off-road - The OSRAM LEDriving Lightbar VX1000-CB SM impresses with its powerful performance and a long service life with up to 5000 hours. Versatile applicable, it defies numerous environmental influences and, thanks to high-quality materials such as the aluminum housing and the stable polycarbonate lens, it is particularly light and at the same time robust and resistant. The OSRAM LEDriving Lightbar VX1000-CB SM has been tested and validated with the IP-Protection Class IP67 in our DIN certified environmental simulation laboratory for extreme external influences regarding water, dust, impacts, heat, cold and permanent vibration. The integrated driver and the thermal management system regulate the temperature of the LED Lightbar and can thus prevent damage from overheating. The polarity protection inhibits the wrong polarity of the voltage supply and can thus prevent possible damage by automatically switching off the LEDs. On-road and off-road, the OSRAM LEDriving Lightbar VX1000-CB SM is an effective and efficient addition to your vehicle. No registration or entry in the vehicle documents is necessary for these ECE-certified LED driving lights<sup>2)</sup>