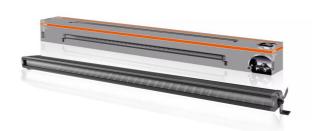

# Lightbar VX1000-CB SM

#### Bringing light to life with OSRAM LEDriving driving and working lights

Considerable foresight on dark country roads, forest paths, off the beaten tracks, off-road and on-road- this can be achieved with the OSRAM LEDriving Lightbar VX1000-CB SM. With its 36 powerful, high-performance OSRAM longlife LEDs, the VX1000-CB SM has a range of up to 525 meters and thus offers the driver impressive foresight onroad and off-road. Even in dim light and reduced visibility due to external environmental influences, the OSRAM LEDriving Lightbar VX1000-CB SM with up to 6000 Kelvin can provide conditions similar to daylight. The power package with up to 6000 lumens of luminosity scores with

Whether on-road or off-road - The OSRAM LEDriving Lightbar VX1000-CB SM impresses with its powerful performance and a long service life with up to 5000 hours. Versatile applicable, it defies numerous environmental influences and, thanks to high-quality materials such as the aluminum housing and the stable polycarbonate lens, it is particularly light and at the same time robust and resistant. The OSRAM LEDriving Lightbar VX1000-CB SM has been tested and validated with the IP-Protection Class IP67 in our DIN certified environmental simulation laboratory for extreme external influences regarding water, dust, impacts, heat, cold and permanent vibration. The integrated driver and the thermal management system regulate the temperature of the LED Lightbar and can thus prevent damage from overheating. The polarity protection inhibits the wrong polarity of the voltage supply and can thus prevent possible damage by automatically switching off the LEDs. On-road and off-road, the OSRAM LEDriving Lightbar VX1000-CB SM is an effective and efficient addition to your vehicle. No registration or entry in the vehicle documents is necessary for these ECE-certified LED driving lights 2)