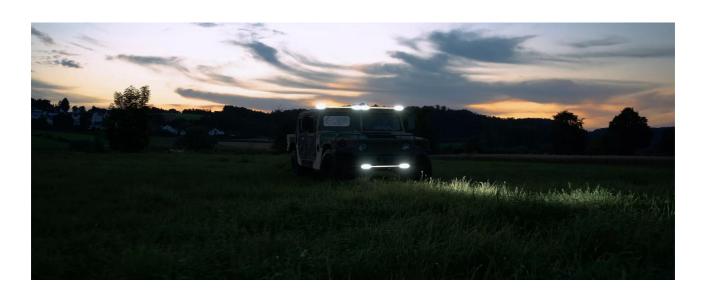

#### Bringing light to life with OSRAM LEDriving driving and working lights

Considerable foresight on dark country roads, forest paths, off the beaten tracks, off-road and on-road- this can be achieved with the OSRAM LEDriving Lightbar VX1000-CB SM. With its 36 powerful, high-performance OSRAM longlife LEDs, the VX1000-CB SM has a range of up to 525 meters and thus offers the driver impressive foresight onroad and off-road. Even in dim light and reduced visibility due to external environmental influences, the OSRAM LEDriving Lightbar VX1000-CB SM with up to 6000 Kelvin can provide conditions similar to daylight. The power package with up to 6000 lumens of luminosity scores with

Whether on-road or off-road - The OSRAM LEDriving Lightbar VX1000-CB SM impresses with its powerful performance and a long service life with up to 5000 hours. Versatile applicable, it defies numerous environmental influences and, thanks to high-quality materials such as the aluminum housing and the stable polycarbonate lens, it is particularly light and at the same time robust and resistant. The OSRAM LEDriving Lightbar VX1000-CB SM has been tested and validated with the IP-Protection Class IP67 in our DIN certified environmental simulation laboratory for extreme external influences regarding water, dust, impacts, heat, cold and permanent vibration. The integrated driver and the thermal management system regulate the temperature of the LED Lightbar and can thus prevent damage from overheating. The polarity protection inhibits the wrong polarity of the voltage supply and can thus prevent possible damage by automatically switching off the LEDs. On-road and off-road, the OSRAM LEDriving Lightbar VX1000-CB SM is an effective and efficient addition to your vehicle. No registration or entry in the vehicle documents is necessary for these ECE-certified LED driving lights 2)