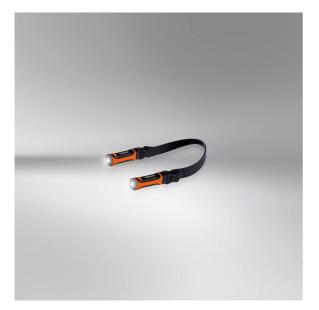

# OSRAM LEDinspect WEARABLE NECKLIGHT

**Detachable Torches** 

High flexibility - can be placed around the neck, on the head, in the hand or on a magnetic surface

Up to 265 lm (high) & 130 lm (low) Two light functions: Up to

## Light is versatile

This rechargeable neck light with two individually detachable torches from OSRAM is perfect for professional and private use. With two light functions up to 265lm (high), 130lm (low) and an adjustable 90 degree angle, this offers different setting options for a variety of tasks. The LEDinspect Wearable Neck Light is particularly impressive with its great flexibility - it can be used around the neck, on the head, in the hand or on a magnetic surface. The rechargeable battery allows up to 3 hours of operation at high power or up to 4.5 hours at low power and with a charging time of only about 1.5 hours, this OSRAM lamp is