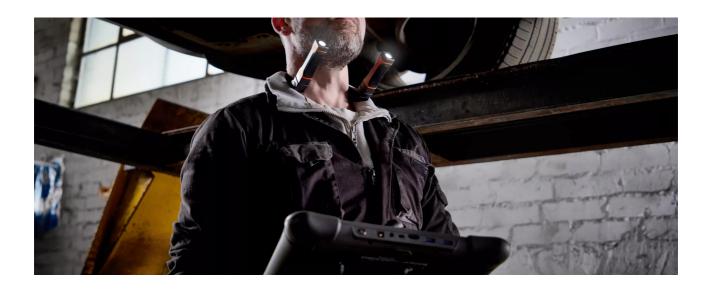

## Light is versatile

This rechargeable neck light with two individually detachable torches from OSRAM is perfect for professional and private use. With two light functions up to 265lm (high), 130lm (low) and an adjustable 90 degree angle, this offers different setting options for a variety of tasks. The LEDinspect Wearable Neck Light is particularly impressive with its great flexibility - it can be used around the neck, on the head, in the hand or on a magnetic surface. The rechargeable battery allows up to 3 hours of operation at high power or up to 4.5 hours at low power and with a charging time of only about 1.5 hours, this OSRAM lamp is

also quickly ready for use again. A USB Micro B charging cable with two connections for the individual lamps to charge the lithium battery is included. In accordance with protection class IP54, this lamp has protection against the ingress of dust particles and against splashing water and has been tested for impact resistance in accordance with IK07. With a weight of only 115g and the flexible design, the product is easy to store and transport and is therefore ideal as a light for handicraft work, craft activities, car repairs and in everyday life. OSRAM also provides a 2-year guarantee\*