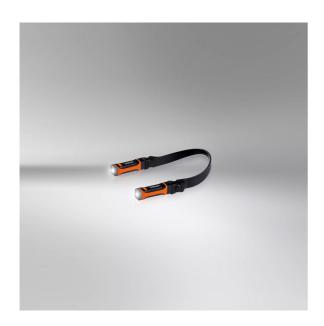

# LEDinspect WEARABLE NECKLIGHT

**Detachable Torches** 

High flexibility - can be placed around the neck, on the head, in the hand or on a magnetic surface

Up to 265 lm (high) & 130 lm (low)

Two light functions: Up to 265 lm ( high) and up to 130 lm ( low)

#### Light is versatile

This rechargeable neck light with two individually detachable torches from OSRAM is perfect for professional and private use. With two light functions up to 265lm (high), 130lm (low) and an adjustable 90 degree angle, this offers different setting options for a variety of tasks. The LEDinspect Wearable Neck Light is particularly impressive with its great flexibility - it can be used around the neck, on the head, in the hand or on a magnetic surface. The rechargeable battery allows up to 3 hours of operation at high power or up to 4.5 hours at low power and with a charging time of only about 1.5 hours, this OSRAM lamp is also quickly ready for use again. A USB Micro B charging cable with two connections for the individual lamps to charge the lithium battery is included. In accordance with protection class IP54, this lamp has protection against the ingress of dust particles and against splashing water and has been tested for impact resistance in accordance with IK07. With a weight of only 115g and the flexible design, the product is easy to store and transport and is therefore ideal as a light for handicraft work, craft activities, car repairs and in everyday life. OSRAM also provides a 2-year guarantee\* \*For precise conditions please refer to: www.osram.com/amguarantee