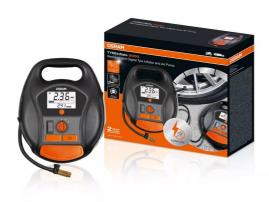

#### Rechargeable Digital Tyre Inflator and Air Pump

The OSRAM TYREinflate 6000 is a cordless and rechargeable tyre inflator with Li-Ion battery, making it an ideal companion for camping and road trips. The OTIR 6000 digital tyre inflator can inflate a tyre in just two minutes1)2) and has a special setting for other inflatable items such as air beds, air mattresses, balls and more. The auto stop function and the deflator valve help to keep the tyres and other inflatables optimally inflated. . The backlit LED display and integrated LED light provide improved readability of the pressure settings and improved illumination of the working area even in reduced visibility conditions or at night. Thanks to the powerbank function, the OSRAM TYREinflate 6000 can also be used as a charger for electronic devices such as your mobile phone. The scope of delivery includes a mains charger and a 12-volt cable for direct power supply, if