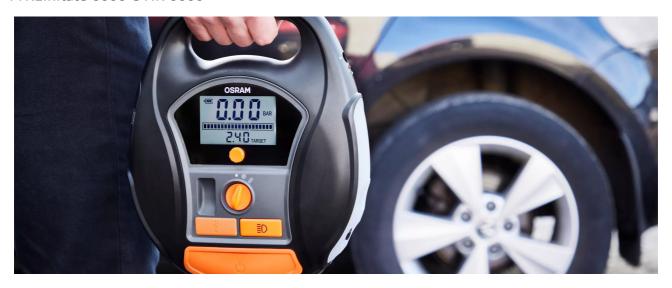

#### Rechargeable Digital Tyre Inflator and Air Pump

The OSRAM TYREinflate 6000 is a cordless and rechargeable tyre inflator with Li-Ion battery, making it an ideal companion for camping and road trips. The OTIR 6000 digital tyre inflator can inflate a tyre in just two minutes1)2) and has a special setting for other inflatable items such as air beds, air mattresses, balls and more. The auto stop function and the deflator valve help to keep the tyres and other inflatables optimally inflated. . The backlit LED display and integrated LED light provide improved readability of the pressure settings and improved illumination of the working area even in reduced visibility conditions or at night. Thanks to the powerbank function, the OSRAM TYREinflate 6000 can also be used as a charger for electronic devices such as your mobile phone. The scope of delivery includes a mains charger and a 12-volt cable for direct power supply, if

#### **Digital Auto Stop**

Automatic stop function when the preset pressure is reached

#### Cordless and rechargeable

Can be used with or without direct power supply