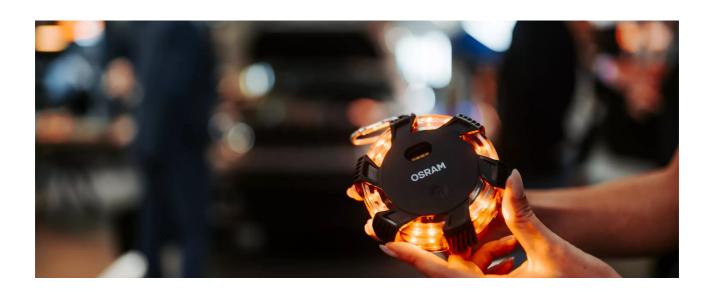

# LEDguardian ROAD FLARE

2 in 1
Can be used as a warning light and as a torch

**360 degree rotation**The 360-degree rotating orange warning light function is visible from a great distance

Magnetic mounting
Thanks to the magnet
function and the hook, the
LED warning light can be
attached in various ways.

## Light is safety-See and be seen with OSRAM

Be prepared with OSRAM warning and safety lights. The LEDguardian ROAD FLARE is a compact LED warning light for various situations on the road and for minor inspection work on your vehicle. The 360 degrees rotating, orange, warning light function of the LEDguardian ROAD FLARE is visible from a great distance and can provide crucial information about a dangerous situation in an emergency. A total of 16 high-quality long-life LEDs offer three different operating modes: 360 ° rotating orange warning light function, permanent orange light function and a white torch function. In addition, the LEDguardian ROAD FLARE impresses with its non-slip, dirt-repellent surface, a practical hook for attachment and is so robust and resistant that it can even be run over by a car\*\* without losing performance.