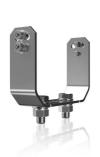

## **Heavy Duty mounting Kit**

Particularly strong and resistant bracket for the installation of the LEDriving working lights Professional Series PX

## **Easy Installation**

The bracket can be fixed to the vehicle with two screws

#### Professional light for professional work

With the OSRAM LEDriving Professional Series PX working lights portfolio, it is now possible to find exactly the right lighting for a wide range of special professional tasks and applications. Additionally, they can be mounted in three different ways: Direct mounting, flexible standard mounting, and heavy-duty mounting. OSRAM has developed specially designed mounting kits and a cable with DT-connector. The LEDriving Heavy Duty Mounting Kit PX is compatible with all OSRAM LEDriving working lights of the Professional Series PX. It can be mounted to the vehicle with only two screws, it is quick and easy to mount, and this also allows a faster and easier installation of the LEDriving working lights Professional Series (PX). All components of the mounting kit are made of stainless steel, it has a vibration resistance of at least 12g rms and is therefore specially designed for use on heavy-duty vehicles and is particularly robust and resistant. In addition, the bracket can be adjusted to a tilt angle of up to +/- 30 degrees to direct the light of the working lights where it is needed. OSRAM provides a 5-year guarantee on these products 1)2)