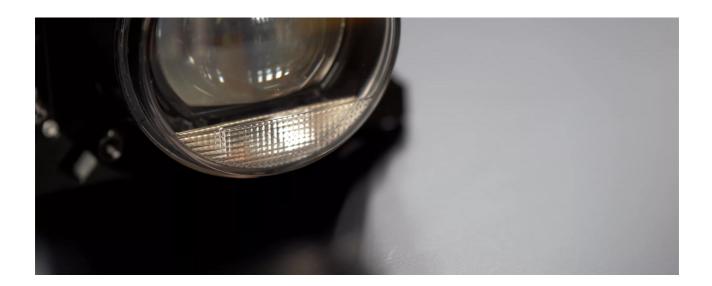

# LEDriving Universal Headlight Mounting Kit

Specially designed mounting plate For manual adjustment of the light in vertical and horizontal position

**Easy Installation** 

Mounting on the vehicle with 3 screws

#### Individual light for individual requirements

With the OSRAM LEDriving Universal Headlight portfolio, you experience maximum flexibility and a wide range of possible applications. Additionally, they can be mounted in three different ways: Direct mount, mount with a mounting plate, and mount with a leveling motor. OSRAM has developed specially designed mounting kits and a mounting plate. The LEDriving Universal Headlight Mounting Kit MK1 for a particular flexible assembly is compatible with all OSRAM LEDriving headlights of the Universal Headlights Series. It can be mounted to the vehicle with only a few screws, it is quick and easy to mount, and this also allows a faster and easier installation of the LEDriving Universal Headlight. In addition, the mounting enables the manual adjustment of the light in vertical and horizontal position, thus ensuring maximum flexibility. OSRAM provides a 2year guarantee on these products1).1)For precise