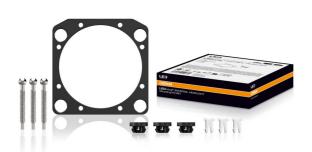

# LEDriving Universal Headlight Mounting Kit

# Individual light for individual requirements

With the OSRAM LEDriving Universal Headlight portfolio, you experience maximum flexibility and a wide range of possible applications. Additionally, they can be mounted in three different ways: Direct mount, mount with a mounting plate, and mount with a leveling motor. OSRAM has developed specially designed mounting kits and a mounting plate. The LEDriving Universal Headlight Mounting Kit MK1 for a particular flexible assembly is compatible with all OSRAM LEDriving headlights of the Universal Headlights Series. It can be mounted to the vehicle with only a few screws, it is quick and easy to mount, and this also allows a faster and easier installation of the LEDriving Universal Headlight. In addition, the mounting enables the manual adjustment of the light in vertical and horizontal position, thus ensuring maximum flexibility. OSRAM provides a 2-year guarantee on these products1).1)For precise conditions refer to: www.osram.com/am-guarantee