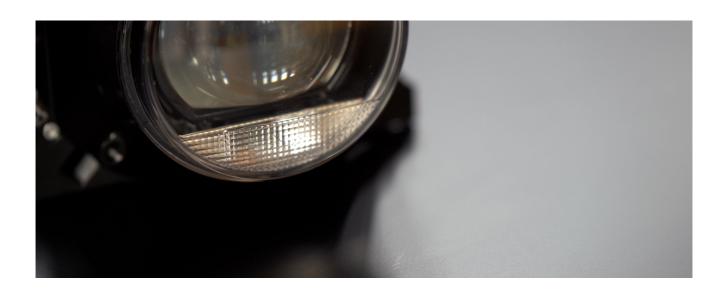

# Individual light for individual requirements

With the OSRAM LEDriving Universal Headlight portfolio, you experience maximum flexibility and a wide range of possible applications. Additionally, they can be mounted in three different ways: Direct mount, mount with a mounting plate, and mount with a leveling motor. OSRAM has developed specially designed mounting kits and a mounting plate. The LEDriving Universal Headlight Mounting Kit MK1 for a particular flexible assembly is compatible with all OSRAM LEDriving headlights of the Universal Headlights Series. It can be mounted to the vehicle with only a few screws, it is quick and easy to mount, and this also allows a faster and easier installation of the LEDriving Universal Headlight. In addition, the mounting enables the manual adjustment of the light in vertical and horizontal position, thus ensuring maximum flexibility. OSRAM provides a 2-year guarantee on these products1).1)For precise conditions refer to: www.osram.com/am-guarantee