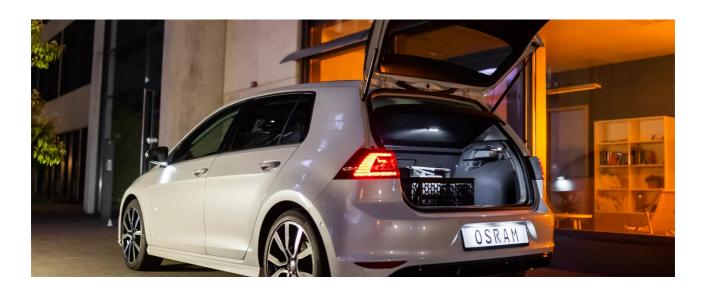

# LEDambient Trunk Light

Universal LED trunk light with acceleration and brightness sensor

For higher visibility in

everyday situations

Multi-function 2 in 1

Applicable as trunk and torch

light

Easy car side fixation via magnet and additional mounting plate

#### Precisely illuminating vehicle interiors

Introducing the universal LEDambient Trunk Light, the perfect companion for your car's storage space. Packed with advanced features and designed to enhance your convenience, this versatile light will transform the way you use the trunk. Featuring an acceleration and brightness sensor, the trunk light boasts an automatic light function that activates as soon as you open the car trunk. Our light illuminates your trunk instantly, making it effortless to find what you need. With both automatic and manual functionality, you have complete control over the lighting. With a color temperature of up to 6,000K, the trunk light provides a bright and clear illumination, allowing you to see every detail in your trunk. Very practical: With its 2 in 1

## Product family datasheet

multifunction, the light can be used as an inspection lamp and as a torch light. In addition, equipped with a rechargeable 1500mAh battery, the trunk light offers long-lasting performance. The included USB-C cable allows for convenient charging, ensuring you're always prepared. Thanks to the easy car side fixation via the magnet and additional mounting plate, an easy installation is included. Simply attach the light to your car's interior using the strong magnet or the included mounting plate, and you're ready to go. The powerful magnet ensures a secure attachment, so you never have to worry about the light falling or moving while you're on the road. Trust in the quality and durability of the universal LED trunk light - OSRAM provides a 2-year guarantee<sup>1)</sup>. 1)For precise conditions refer to: www.osram.com/am-guarantee