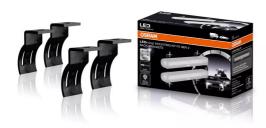

Robust and vibration resistant
Ensuring long life

With the OSRAM LEDriving driving light Functional series FX Gen 2 portfolio, you experience impressive design, high performance and a wide range of possible applications. To attach the driving lights to the vehicle, OSRAM has developed a specially designed mounting kit for individual mounting. The LEDriving Mounting Kit FX GEN 2 Back Brackets for a particular flexible assembly is compatible with all OSRAM LEDriving driving lights of the Functional series FX Gen 2. It can be mounted to the vehicle with only a few screws, it is quick and easy to mount, and this also allows a faster and easier installation of the driving lights. With its robust and vibration resistant components, it is designed for everyday use. Perfectly matched to individual requirements and needs for versatile applications, it enables different mounting options: hanging and side. OSRAM provides a 2year guarantee on the product 1).

#### Technical data

|                                                        | Product information                                                                                          | General Product<br>Information | Lifetime<br>Data | Capabilities               | Logistical data      |
|--------------------------------------------------------|--------------------------------------------------------------------------------------------------------------|--------------------------------|------------------|----------------------------|----------------------|
| Product description                                    | Application (Category and Product specific)                                                                  | Global order reference         | Lifespan<br>Tc   | Technology                 | Commodity code       |
| Mounting Kit FX GEN 2 Back Brackets<br>LEDDL FX ACC101 | Accessory Kit - Back<br>Brackets                                                                             | LEDDL FX ACC101                | > 5000<br>hr     | LED <sup>1)</sup>          | 76169990990          |
|                                                        | Environmental & Regulatory Information Information according Art. 33 of EU Regulation (EC) 1907/2006 (REACh) |                                |                  |                            |                      |
|                                                        | _                                                                                                            | •                              | (EC) 1907/2      | 006 (REACh)                |                      |
| Product description                                    | _                                                                                                            | •                              | • •              | 006 (REACh)<br>f substance | Safe use instruction |