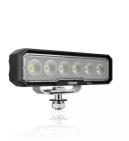

# Lightbar WL VX150-WD

**Wide Beam Pattern** 

For a large-area and particularly wide light distribution

Up to 45 m long beam

See and be seen with OSRAM

### Powerful LED working lights

With the OSRAM LEDriving Lightbar WL VX150-WD, you achieve impressive illumination on dark field and forest paths, off-road and off the beaten tracks. The working light combines affordability with exceptional performance, quality and functionality, providing users with impressive visibility at workplaces beyond roads and off-road areas. Designed to meet diverse tasks, the working light impress with a luminous flux of up to 1500lm and a wide beam pattern with wide light distribution, significantly enhancing safety at work for you and others. Even in dim light and reduced visibility, the working light with up to 6000 Kelvin can provide conditions similar to daylight. Versatile applicable, it defies numerous environmental influences and, thanks to highquality materials such as the aluminum housing and the stable polycarbonate lens, it is particularly light and at the same time robust and resistant. The LEDriving Lightbar WL VX150-WD has been tested and validated with the IP-Protection Classes IP6K8 & IP6K9K in our DIN certified environmental simulation laboratory for extreme external influences regarding water, dust, impacts, heat, cold and permanent vibration. It is an effective and efficient addition to your vehicle and can be attached to trucks, agricultural machinery, commercial vehicles, construction vehicles and off-road vehicles<sup>1)</sup>. OSRAM provides a 2-year