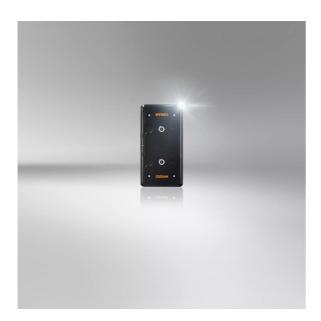

# LEDinspect DUAL CHARGE PAD

## The easiest way to recharge two inspection lamps

Removing the need to find and connect the correct charging cable, OSRAM's Wire-Free charging pad securely stores and recharges a pair of suitable inspection lamps, so they are ready when you are. This innovative design not only enhances convenience but also supports an uninterrupted workflow.