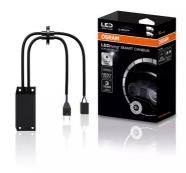

# LEDriving SMART CANBUS

Accessories for LED retrofit lamps

**Error** message free

Bypasses the vehicle's error

detection

HEAVY DUTY

Robust and resistant. Especially engineered and developed for the 24V and "heavy duty" range.

# Convert from halogen to LED with original OSRAM accessories Some vehicles report a malfunction in the exterior lighting

when LED lamps are used. With the new OSRAM LEDriving

Smart Canbus LEDSCT10, potential error messages in the on-board system are avoided. These error messages can occur when converting to LED lamps as these have a lower current consumption than e.g. halogen lamps and thus activate the vehicle's existing error detection mechanism. The OSRAM LEDriving Smart Canbus LEDSCT10 is suitable for 24V H7-LED lamps for high- and low beam. It is characterized by a high-quality aluminum housing with a black anodized surface and has also been tested for extreme external influences in terms of water, dust, heat, cold and vibration and validated with IP protection class IP54. In addition, OSRAM offers a three-year OSRAM guarantee<sup>2)</sup> on all accessories in the LEDriving series. Only the combination of OSRAM LED lamps in conjunction with the official OSRAM accessories - LEDriving ADAPTER, LEDriving SMART CANBUS, LEDriving CAPs and