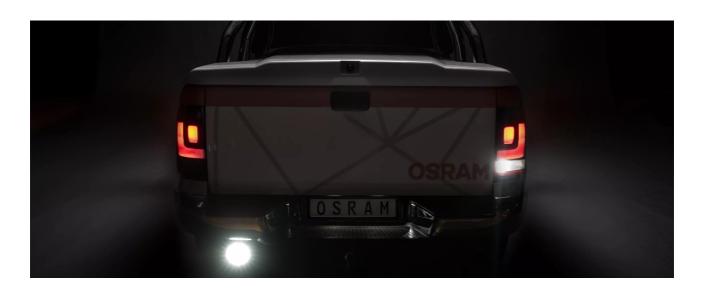

# Bringing light to life with OSRAM LEDriving driving and working lights

Considerable foresight on dark country roads, forest paths off-road and on-road- this can be achieved with the LEDriving Reversing FX120R-WD reversing lights. With its 14 powerful, high-performance LEDs, the LED reversing light has a range of up to 36 meters and thus offers the driver impressive foresight on-road and off-road. Even in dim light and reduced visibility due to external environmental influences, the OSRAM LEDriving Reversing FX120R-WD reversing light with up to 6000 Kelvin can provide conditions similar to daylight. The powerpackage with up to 1100 lumens of luminosity scores with highest optical efficiency and homogeneous light distribution. This results in the possibility of your vehicle by other road users, and consequently also

The **OSRAM LEDriving Reversing FX120R-WD** reversing lights are versatile applicable and flexible in use.