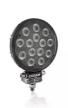

# Reversing FX120R-WD

ECE certified (ECE R23)

No registration in the car documents required

45° beam angle

Widely spread light beam

# Bringing light to life with OSRAM LEDriving driving and working lights

Considerable foresight on dark country roads, forest paths off-road and on-road- this can be achieved with the LEDriving Reversing FX120R-WD reversing lights. With its 14 powerful, high-performance LEDs, the LED reversing light has a range of up to 36 meters and thus offers the driver impressive foresight on-road and off-road. Even in dim light and reduced visibility due to external environmental influences, the OSRAM LEDriving Reversing FX120R-WD reversing light with up to 6000 Kelvin can provide conditions similar to daylight. The powerpackage with up to 1100 lumens of luminosity scores with highest optical efficiency and homogeneous light distribution. This results in the possibility of your vehicle by other road users, and consequently also

The **OSRAM LEDriving Reversing FX120R-WD** reversing lights are versatile applicable and flexible in use.