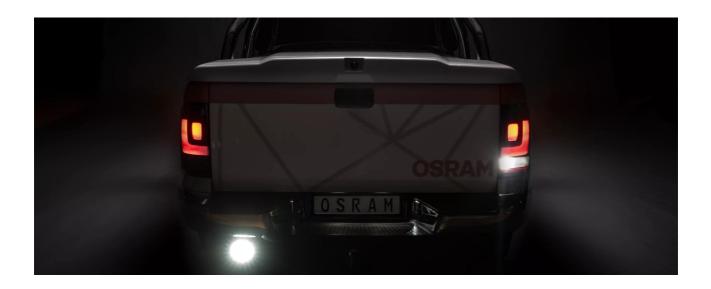

# Reversing FX120R-WD

ECE certified (ECE R23) No registration in the car documents required

**45° beam angle** Widely spread light beam

Up to 36 m long light beam See and be seen with OSRAM

On-road & Off-road - Versatile applicable and flexible in use- On-road & offroad, at work and in the spare time

# working lights Considerable foresight on dark country roads, forest paths

Bringing light to life with OSRAM LEDriving driving and

off-road and on-road- this can be achieved with the OSRAM LEDriving Reversing FX120R-WD reversing lights. With its 14 powerful, high-performance LEDs, the LED reversing light has a range of up to 36 meters and thus offers the driver impressive foresight on-road and off-road. Even in dim light and reduced visibility due to external environmental influences, the OSRAM LEDriving Reversing FX120R-WD reversing light with up to 6000 Kelvin can provide conditions similar to daylight. The powerpackage with up to 1100 lumens of luminosity scores with highest optical efficiency and homogeneous light distribution. This results in the possibility of an improved view for you and the improved visibility of your vehicle by other road users, and consequently also