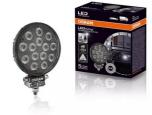

# working lights Considerable foresight on dark country roads, forest paths

Bringing light to life with OSRAM LEDriving driving and

off-road and on-road- this can be achieved with the OSRAM LEDriving Reversing FX120R-WD reversing lights. With its 14 powerful, high-performance LEDs, the LED reversing light has a range of up to 36 meters and thus offers the driver impressive foresight on-road and off-road. Even in dim light and reduced visibility due to external environmental influences, the OSRAM LEDriving Reversing FX120R-WD reversing light with up to 6000 Kelvin can provide conditions similar to daylight. The powerpackage with up to 1100 lumens of luminosity scores with highest optical efficiency and homogeneous light distribution. This results in the possibility of an improved view for you and the improved visibility of your vehicle by other road users, and consequently also

increased safety on-road and off-road.

Whether on-road or off-road - the OSRAM LEDriving Reversing

**FX120R-WD** reversing light impresses with its powerful performance and long service life. Versatile applicable, it defies numerous environmental influences and, thanks to high-quality materials such as the thermoplastic housing and the stable polycarbonate lens, it is particularly light and at the same time robust and resistant. The LEDdriving FX120R-