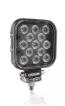

# Reversing FX120S-WD

ECE certified (ECE R23)

No registration in the car documents required

45° beam angle

Widely spread light beam

Up to 36 m long light beam

See and be seen with OSRAM

# Bringing light to life with OSRAM LEDriving driving and working lights

Considerable foresight on dark country roads, forest paths off-road and on-road- this can be achieved with the OSRAM LEDriving Reversing FX120S-WD reversing lights. With its 13 powerful, high-performance LEDs, the LED reversing light has a range of up to 36 meters and thus offers the driver impressive foresight on-road and off-road. Even in dim light and reduced visibility due to external environmental influences, the OSRAM LEDriving Reversing FX120S-WD reversing light with up to 6000 Kelvin can provide conditions similar to daylight. The powerpackage with up to 1100 lumens of luminosity scores with highest optical efficiency and homogeneous light distribution. This results in the possibility of an improved view for you and the improved visibility of your vehicle by